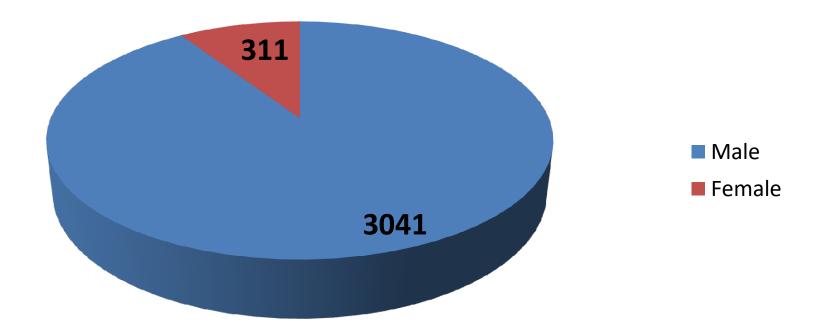

## लिङ्गानुसार विद्यार्थियों की संख्या

| Male   | 3041 | 90.72% |
|--------|------|--------|
| Female | 311  | 9.27%  |